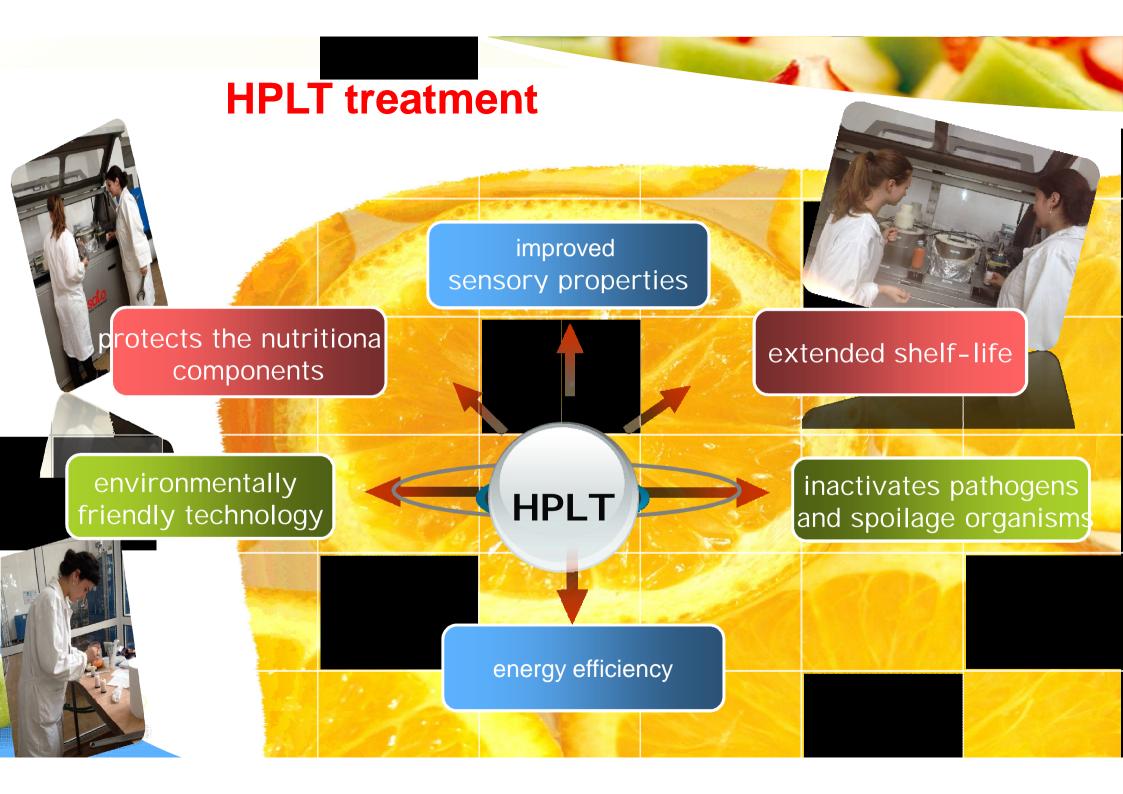

## ological dimension of the product

HPLT processing technology protects the environment

we reduce the carbon footprint due to an efficient chain distribution whole whey which is an important pollutant of the environment

100% recyclable

packaging

HPP 193,6 KJ/kg vs. 242 KJ/kg sterilization