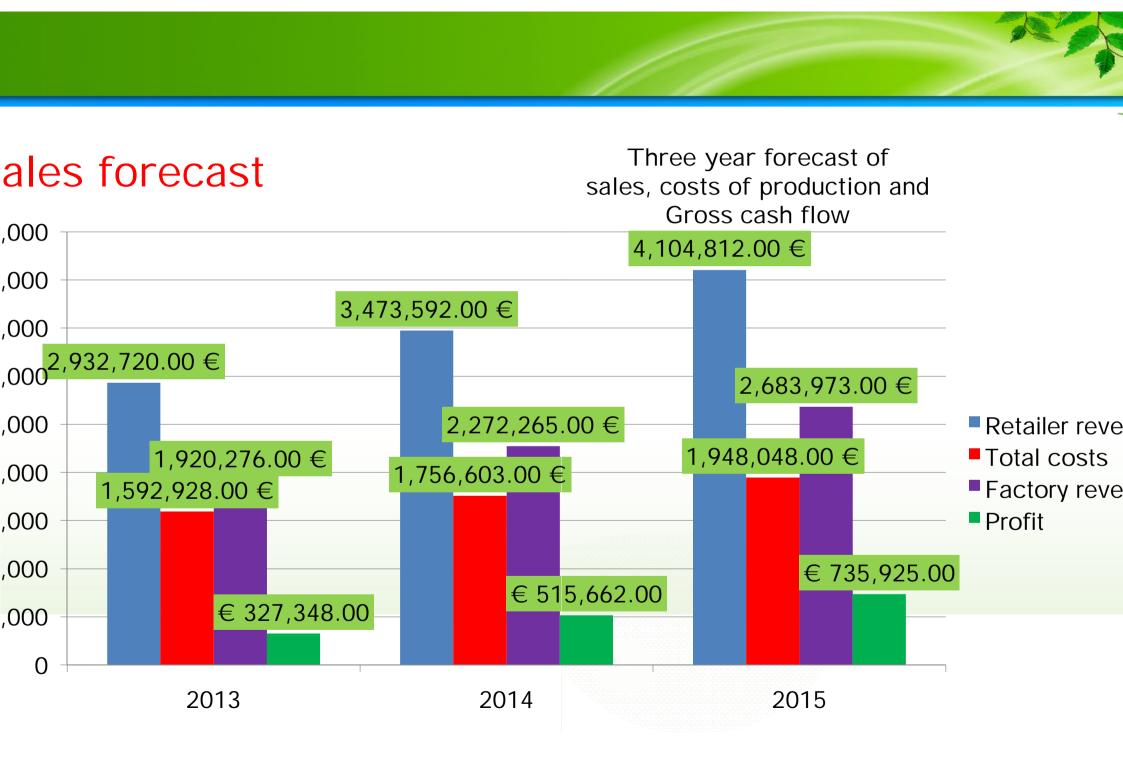

d extracting unit | 300.000                     | 370.000                            |  |
| HPP unit                                  | 900.000                     | 1.500.000                          |  |
| Bottling line                             | 45.000                      | 75.000                             |  |
| Packaging line                            | 32.000                      | 40.000                             |  |
| Cold storage unit                         | 90.000                      | 110.000                            |  |
| Costs                                     | 1.517.000                   | 2.320.000                          |  |

### Promotion







### distribution and production



1. Brasov

Constanta

4. Craiova

. Arad

6

2. Navodari,

3. Bucharest



#### Conclusions

- This beverage it's an excellent choice for an average consumer, athlet kids and elderly
- Can be consumed anytime and anywhere
- Only 11% of fruit juice obtained worldwide is based on HPLT and we we to extend this
- Consumers will love/be attracted by the equilibrated nutritional formula price, aspect and wish every day for a bottle of juice
- We want to promote this idea to the International Conference Euroalime that will take place in October in Galati