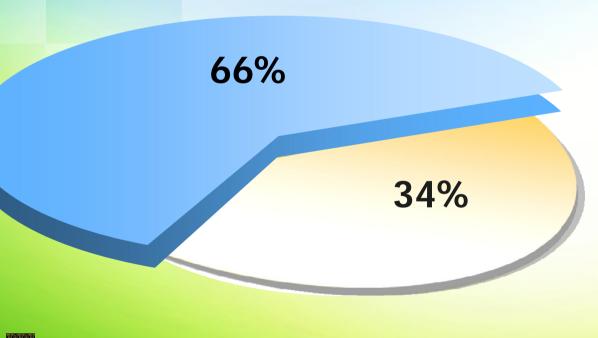

|                                                                                             |
|        | 10,2<br>2,2<br>8<br>0,1<br>0<br>0,6<br>0,03<br>0,5<br>15<br>62 | 250 ml 45,2 113 0,7 2 10,2 26 2,2 6 8 20 0,1 0,5 0 0 0,6 1,5 0,03 0,07 0,5 1,2 15 38 62 150 |

202



250 ml

WoW Emergy

Shake well before opening.

Once opened, store upright in the refrigerator and consum within 3-4 days. Product preserved with high pressure low temperature (HPLT). Should be kept at 4-6 C period of validity: 1 month

Best before: see date on cap CONTAINS NATURALLY OCCURING SUGARS Contains lactose!



the European Parlian and of the Council of cember 2006 on nutrical claims made



### **Objectives**





#### The market

#### **Noncarbonated** beverages market







#### Main competitors

- Tymbark, market share of 35%,
- Parmalat (Santal)
- Coca-Cola Hellenic (Cappy)
- Granini
- Pepsi Americas (Prigat)
- Pfanner and Rauch

The target for the company is to reach 1.76%.

- 102 million liters (2011)
- 2.88 mil litters

# Competitors prices

|                       |                   | AND DESCRIPTION OF THE PERSON | Mary Brown State of the Control of t | Control of the state of the sta |
|-----------------------|-------------------|--------------------------------------------------------------------------------------------------------------------------------------------------------------------------------------------------------------------------------------------------------------------------------------------------------------------------------