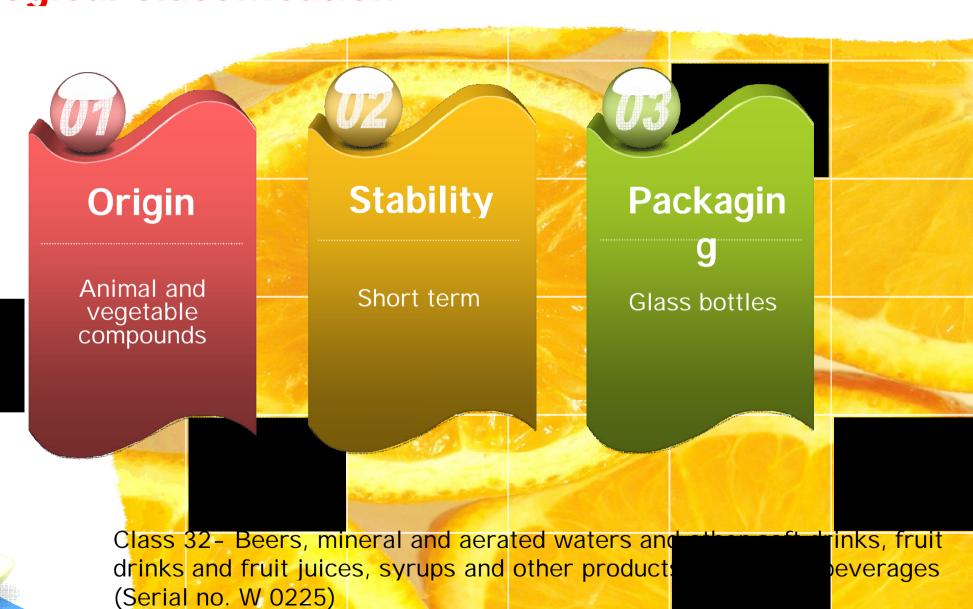

| < 1               |
| Saturated Fat, g       | 0      | 0                         | 0                 |
| Trans Fat, g           | 0      | 0                         | 0                 |
| Cholesterol, mg        | 0,6    | 1,5                       | <1                |
| Sodium, mg             | 0,03   | 0,07                      | 2                 |
| Vitamin A, mg          | 0,5    | 1,2                       | 1                 |
| Vitamin C, mg          | 15     | 38                        | 63                |
| Calcium, mg            | 62     | 150                       | 18                |
| Iron, mg               | 0,2    | 0,5                       | 4                 |

<sup>\*</sup>Percent Daily Values are based on a 2000 calories diet

### lerceological classification



#### **Analyses**

# Physicochemical analyses

- pH 3,51-3,56
- Acidity 122 °T

# Sensorial analyses

- 80 people from Galati, between the ages 16 and 58 and flayor, recommend to a friend

# Microbiological analyses

- ISO 4833:2003
- vegetative cells including molds and yeasts are inactivated

e main technological operations STRAWBERRY LEMON JUICE **WHEY 60%** PEACHE JUICE JUICE 20% 13,4% 6,6% **FRUITS** Dosing Dosing Dosing Dosing Mixing Reception 1min Hydrating 24h, 2-4°C Sort-Washing Inadequate fruit Residue Filtration 15% Cleaning-Peduncle, **Psyllium Fiber** Mixing Cutting seeds 1min 0.2% HPP, 400MPa, Pressing 40°C, 20min Glass packaging Packing FRUIT JUICE Storage Max. 4-6°C Delivery Figure 2. Flowchart of fruit and whey drink Figure 1. Flowchart of fruit juice



# novative eleme