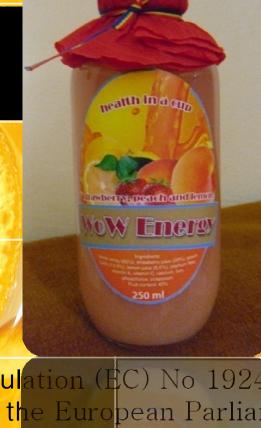

## Labeling

250 m

Produced and packed at:
Faculty of Food Science and
Engineering, "Dunărea de Jos" University

| 100 ml |                                                                | Value                                                                                       |
|--------|----------------------------------------------------------------|---------------------------------------------------------------------------------------------|
|        |                                                                |                                                                                             |
| 45,2   | 113                                                            |                                                                                             |
| 0,7    | 2                                                              |                                                                                             |
| 10,2   | 26                                                             |                                                                                             |
| 2,2    | 6                                                              |                                                                                             |
| 8      | 20                                                             |                                                                                             |
| 0,1    | 0,5                                                            | <                                                                                           |
| 0      | 0                                                              |                                                                                             |
| 0      | 0                                                              |                                                                                             |
| 0,6    | 1,5                                                            | <                                                                                           |
| 0,03   | 0,07                                                           |                                                                                             |
| 0,5    | 1,2                                                            |                                                                                             |
| 15     | 38                                                             | 6                                                                                           |
| 62     | 150                                                            | 1                                                                                           |
| 0,2    | 0,5                                                            |                                                                                             |
|        | 10,2<br>2,2<br>8<br>0,1<br>0<br>0,6<br>0,03<br>0,5<br>15<br>62 | 250 ml 45,2 113 0,7 2 10,2 26 2,2 6 8 20 0,1 0,5 0 0 0,6 1,5 0,03 0,07 0,5 1,2 15 38 62 150 |

202

250 ml

WoW Emergy

Shake well before opening.

Once opened, store upright in the refrigerator and consum within 3-4 days. Product preserved with high pressure low temperature (HPLT). Should be kept at 4-6 C period of validity: 1 month

Best before: see date on cap CONTAINS NATURALLY OCCURING SUGARS Contains lactose!

the European Parlian and of the Council of cember 2006 on nutrical claims made