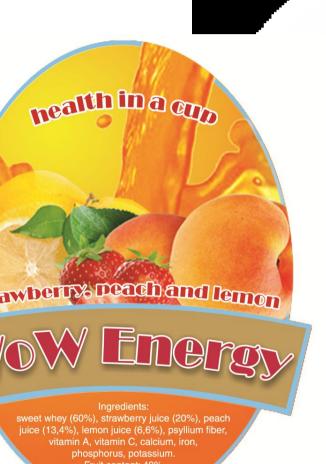

# redients for "WoWEnergy" beverage

### Health in a cup

- high nutritional quality
- source of amino acids
- low in fat and sugar
- high biological value

| Nutrition Facts        | 100 ml | Serving<br>size<br>250 ml | % Daily<br>Value* |
|------------------------|--------|---------------------------|-------------------|
| Calories, kcal         | 45,2   | 113                       | 6                 |
| Protein, g             | 0,7    | 2                         | 4                 |
| Total Carbohydrates, g | 10,2   | 26                        | 9                 |
| Dietary Fiber, g       | 2,2    | 6                         | 1                 |
| Sugars, g              | 8      | 20                        | 5                 |
| Total Fat, g           | 0,1    | 0,5                       | < 1               |
| Saturated Fat, g       | 0      | 0                         | 0                 |
| Trans Fat, g           | 0      | 0                         | 0                 |
| Cholesterol, mg        | 0,6    | 1,5                       | <1                |
| Sodium, mg             | 0,03   | 0,07                      | 2                 |
| Vitamin A, mg          | 0,5    | 1,2                       | 1                 |
| Vitamin C, mg          | 15     | 38                        | 63                |
| Calcium, mg            | 62     | 150                       | 18                |
| Iron, mg               | 0,2    | 0,5                       | 4                 |